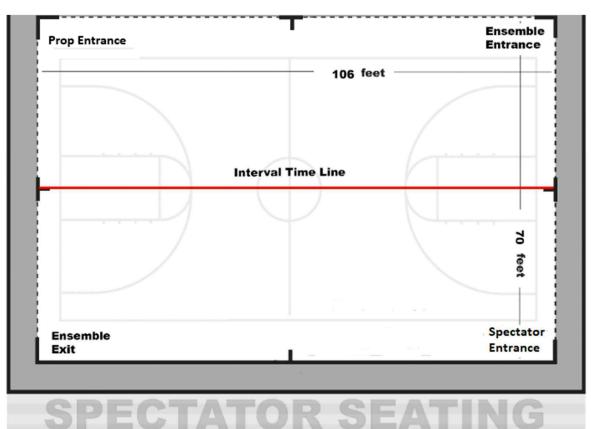

#### **Facilities & Show Flow**

Main Gym – Spectator/Judge bleachers (hoops will be up)

Spectator Entrance - Foyer outside Main Gym (merch table, concessions, ticket sales)

Percussion Entrance/Exit (Side 1, Horizontal Timing Line)