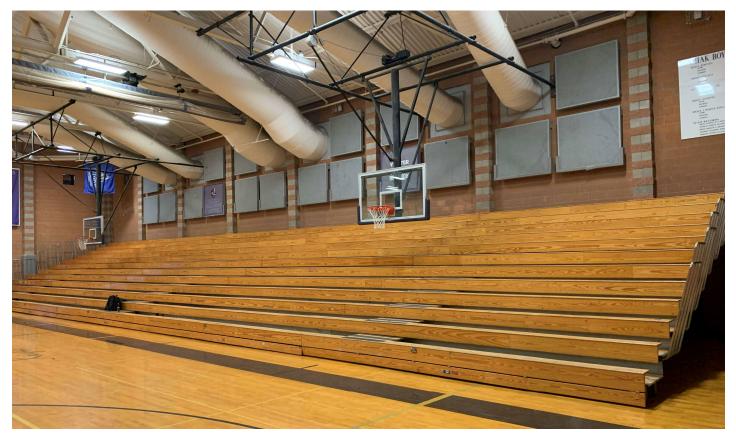

#### **Facilities & Show Flow**

Main Gym – Spectator/Judge bleachers (hoops will be up)

Spectator Entrance - Foyer outside Main Gym (merch table, concessions, ticket sales)

Percussion Entrance/Exit (Side 1, Horizontal Timing Line)