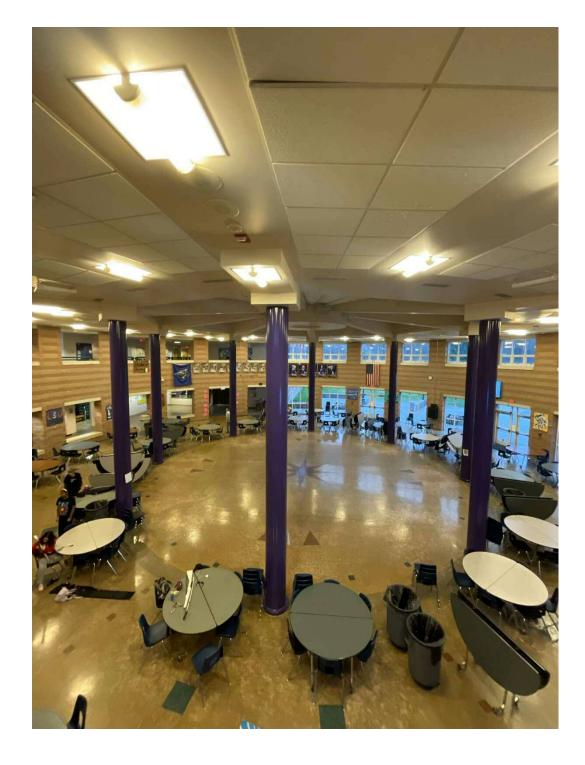

Wrestling Mat Room (Optional Body Warm-up area - no tossing)

Commons Area (Warm-up B)

\*Tables will be set-up upstairs