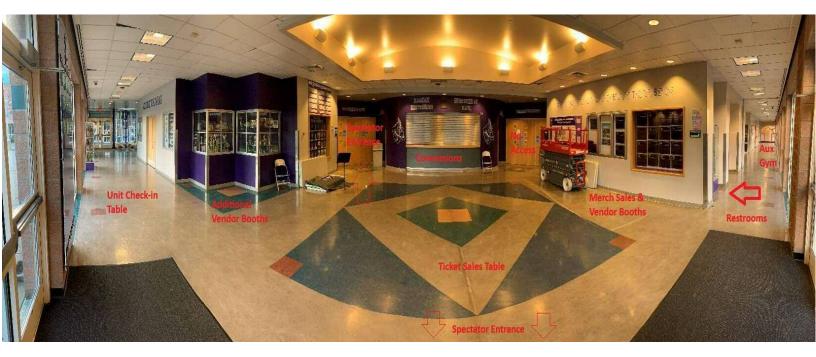

#### **Facilities & Show Flow**

Main Gym – Spectator/Judge bleachers (hoops will be up)

Spectator Entrance - Foyer outside Main Gym (merch table, concessions, ticket sales)

Percussion Entrance/Exit (Side 1, Horizontal Timing Line)

# 2025 | Kamiak Winter Invitational

**Percussion** Entrance/Exit Logistics

East Campus (MPR) Color Guard Warm-up Area A

Auxiliary Gym (Floor Folding & Floor/Prop Storage as needed)

Aux Gym Double Doors (Prop Storage between doors)