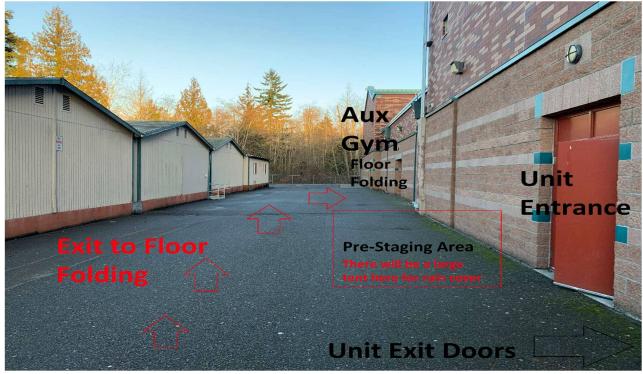

#### Breezeway :: Pre-Stage Outside, Floor folding route

**Guard** Entrance/Exit Logistics

# 2025 | Kamiak Winter Invitational

**Percussion** Entrance/Exit Logistics

East Campus (MPR) Color Guard Warm-up Area A

Auxiliary Gym (Floor Folding & Floor/Prop Storage as needed)

Aux Gym Double Doors (Prop Storage between doors)