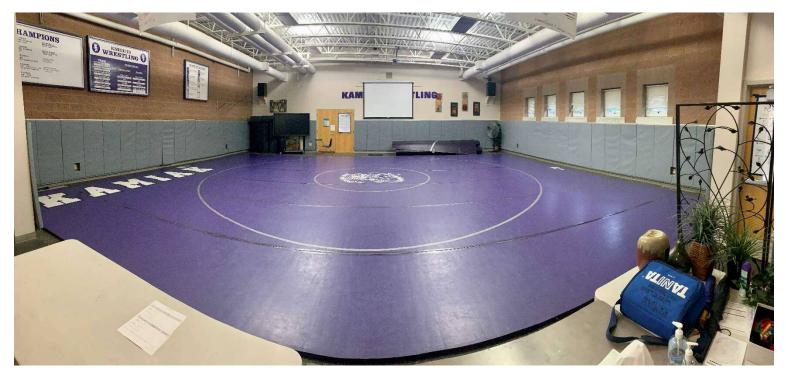

Wrestling Mat Room (Optional Body Warm-up area - no tossing)

Commons Area (Warm-up B)

\*Tables will be set-up upstairs