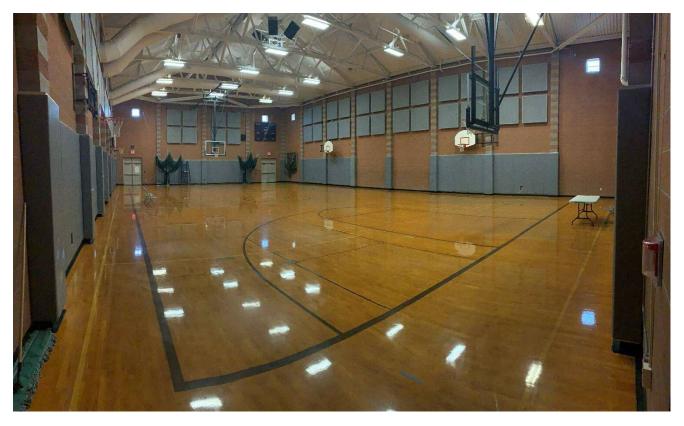

#### **Facilities & Show Flow**

Main Gym – Spectator/Judge bleachers (hoops will be up)

Spectator Entrance - Foyer outside Main Gym (merch table, concessions, ticket sales)

Percussion Entrance/Exit (Side 1, Horizontal Timing Line)