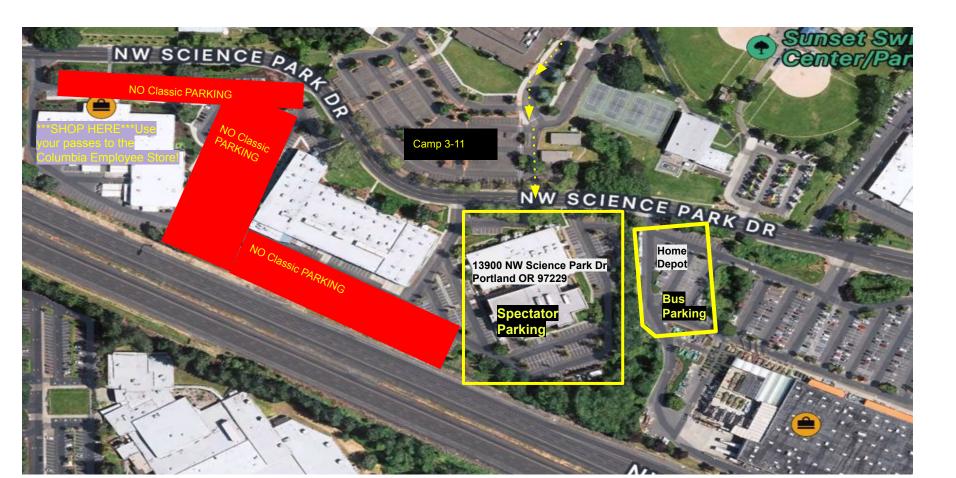

## Home Depot Bus & Additional Columbia Spectator Parking Map

### **Spectator Parking**

Columbia Sportswear 14375 NW Science Park Dr Portland, OR 97229

#### **ONLY PARK IN YELLOW LOTS**

Questions about Parking or directions:

Contact Volunteer Parking Attendants (located at the entrance of approved parking locations).

# **Camps 3-11**

Camp Parking Reminders:

- Keep car lanes open for thru traffic and emergency access
- No buses allowed in Campsites
  - 3. Beaverton
  - 4. Forest Grove
- 5. South Albany
- 6. Aloha
- 7. Open
- 8. Westview
- 9. St Helens
- 10. Glencoe
- 11. Southridge