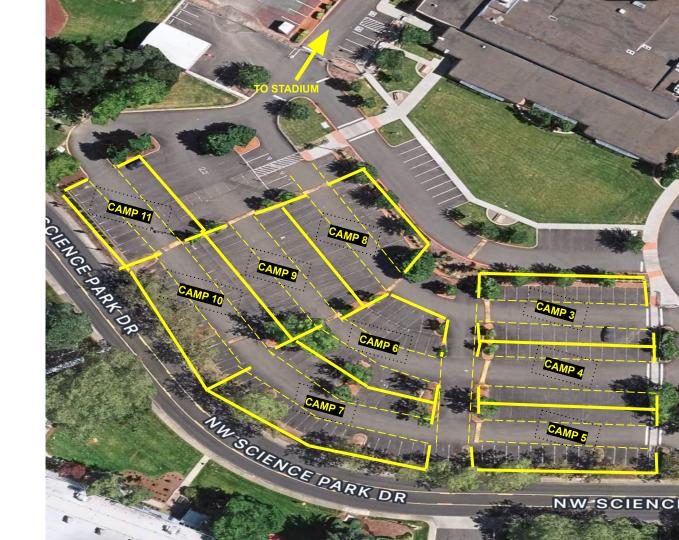

# **Camps 3-11**

Camp Parking Reminders:

- Keep car lanes open for thru traffic and emergency access
- No buses allowed in Campsites
  - 3. Beaverton
  - 4. Forest Grove
- 5. South Albany
- 6. Aloha
- 7. Open
- 8. Westview
- 9. St Helens
- 10. Glencoe
- 11. Southridge