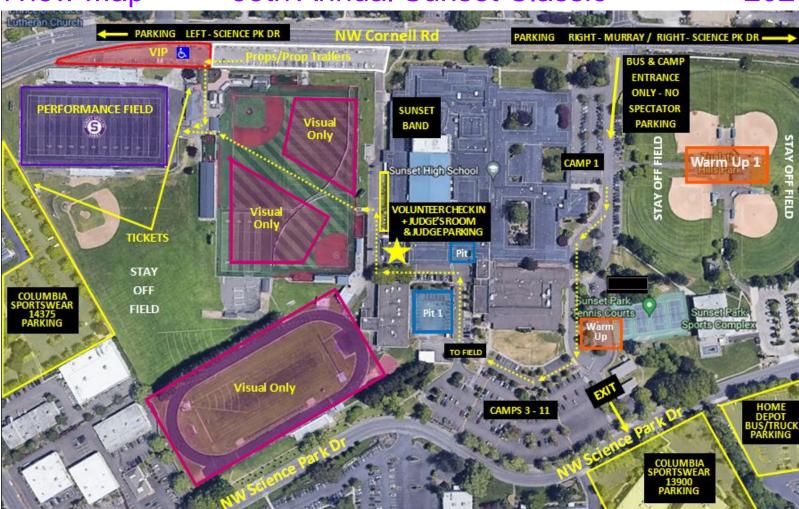

### **Contest Flow**

# Bus & Traffic Flow

Bus Parking: Home
Depot on NW Science
Park Dr

## Home Depot Bus & Additional Columbia Spectator Parking Map