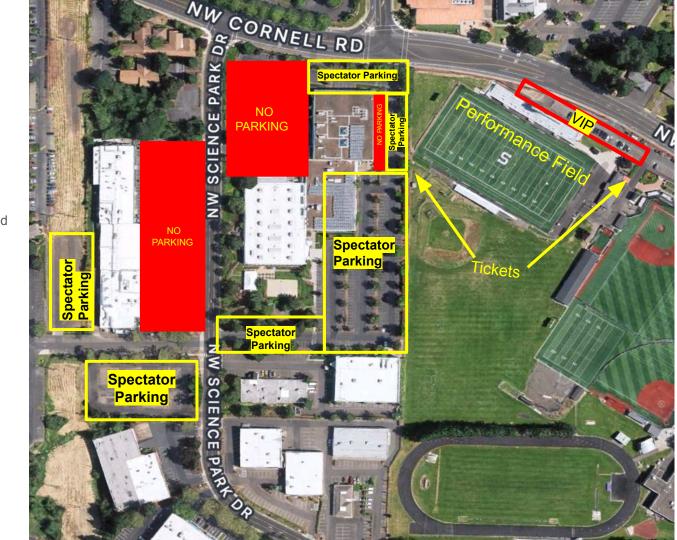

### **Spectator Parking**

Columbia Sportswear 14375 NW Science Park Dr Portland, OR 97229

#### **ONLY PARK IN YELLOW LOTS**

Questions about Parking or directions:

Contact Volunteer Parking Attendants (located at the entrance of approved parking locations).