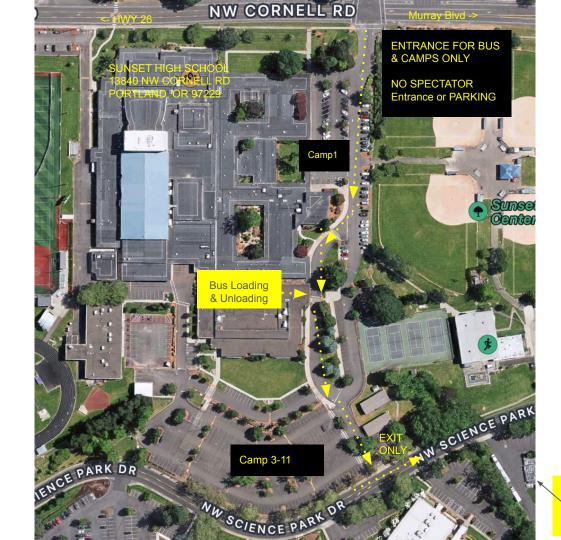

# Bus & Traffic Flow

Bus Parking: Home
Depot on NW Science
Park Dr

# Camp 1

#### Camp Parking Reminders:

- Keep car lane open for thru traffic and emergency access
- No buses allowed in Campsites
- No Parking in spots outside of camp area

# **Camps 3-11**

Camp Parking Reminders:

- Keep car lanes open for thru traffic and emergency access
- No buses allowed in Campsites
  - 3. Beaverton
  - 4. Forest Grove
- 5. South Albany
- 6. Aloha
- 7. Open
- 8. Westview
- 9. St Helens
- 10. Glencoe
- 11. Southridge