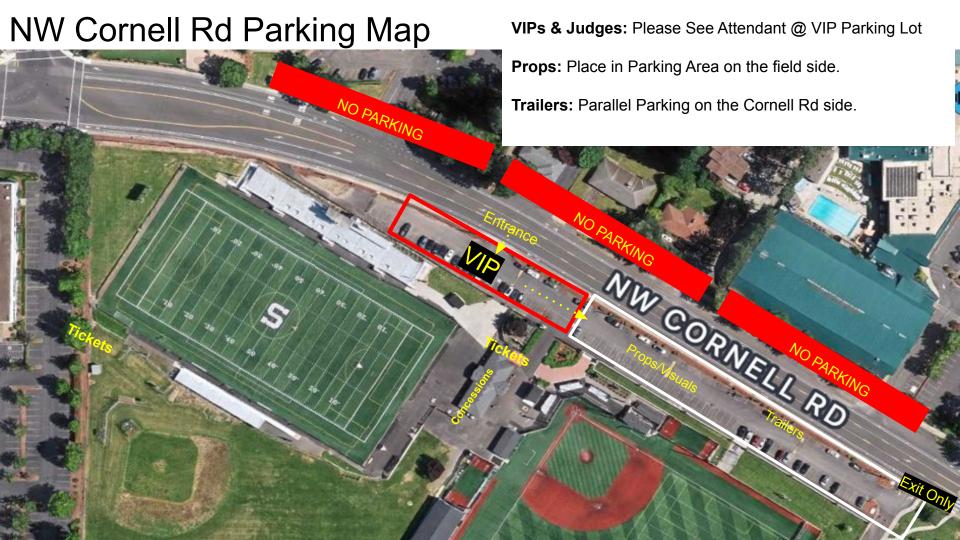

### **Spectator Parking**

Columbia Sportswear 14375 NW Science Park Dr Portland, OR 97229

#### **ONLY PARK IN YELLOW LOTS**

Questions about Parking or directions:

Contact Volunteer Parking Attendants (located at the entrance of approved parking locations).