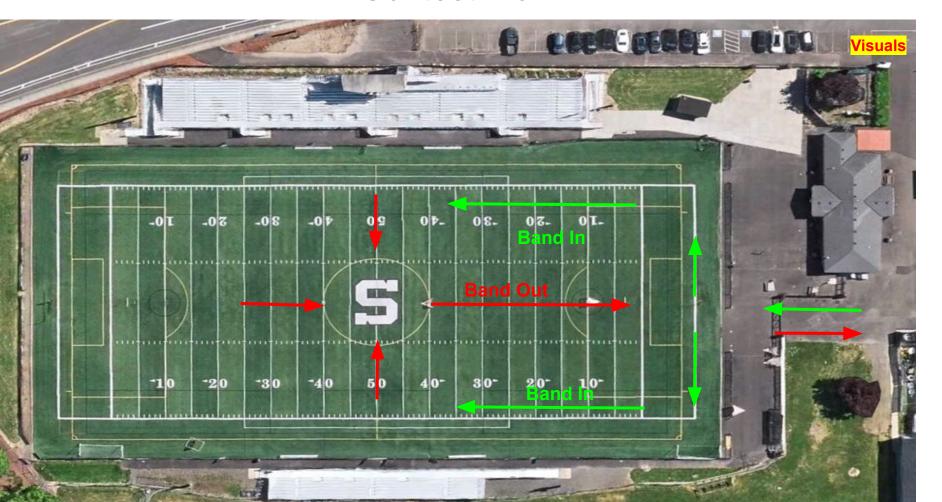

### **Contest Flow**



# Bus & Traffic Flow



Bus Parking: Home
Depot on NW Science
Park Dr

## Home Depot Bus & Additional Columbia Spectator Parking Map





### **Spectator Parking**

Columbia Sportswear 14375 NW Science Park Dr Portland, OR 97229

#### **ONLY PARK IN YELLOW LOTS**

Questions about Parking or directions:

Contact Volunteer Parking Attendants (located at the entrance of approved parking locations).



# Camp 1

#### Camp Parking Reminders:

- Keep car lane open for thru traffic and emergency access
- No buses allowed in Campsites
- No Parking in spots outside of camp area



# **Camps 3-11**

Camp Parking Reminders:

- Keep car lanes open for thru traffic and emergency access
- No buses allowed in Campsites
  - 3. Beaverton
  - 4. Forest Grove
- 5. South Albany
- 6. Aloha
- 7. Open
- 8. Wes